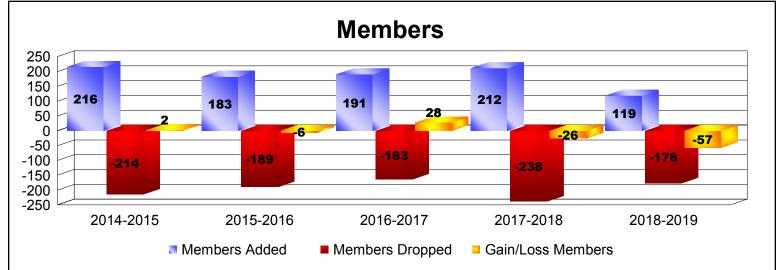

District 1 D

As of June 2019 Cumulative

| Year      | New<br>Clubs | Dropped<br>Clubs | Gain/<br>Loss<br>Clubs | New<br>Members | Charter<br>Members | Reinstate<br>Members | Transfer<br>Members | Total<br>Member<br>Added | Total<br>Members<br>Dropped | Gain/<br>Loss<br>Members |
|-----------|--------------|------------------|------------------------|----------------|--------------------|----------------------|---------------------|--------------------------|-----------------------------|--------------------------|
| 2014-2015 | 0            | -2               | -2                     | 189            | 12                 | 8                    | 7                   | 216                      | -214                        | 2                        |
| 2015-2016 | 0            | 0                | 0                      | 171            | 3                  | 6                    | 3                   | 183                      | -189                        | -6                       |
| 2016-2017 | 1            | 0                | 1                      | 150            | 23                 | 7                    | 11                  | 191                      | -163                        | 28                       |
| 2017-2018 | 1            | -1               | 0                      | 173            | 30                 | 1                    | 8                   | 212                      | -238                        | -26                      |
| 2018-2019 | 0            | -1               | -1                     | 99             | 2                  | 6                    | 12                  | 119                      | -176                        | -57                      |
| Average   | 0            | -1               | 0                      | 156            | 14                 | 6                    | 8                   | 184                      | -196                        | -12                      |