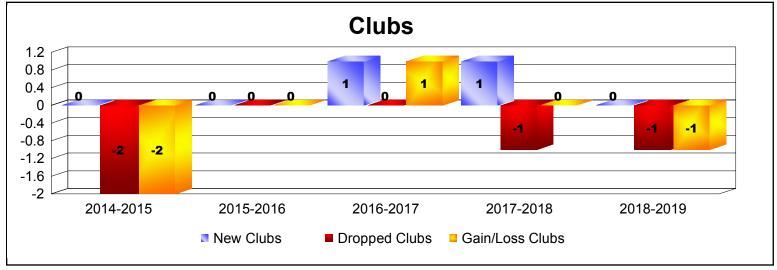

District 1 D

As of June 2019 Cumulative

| Year      | New<br>Clubs | Dropped<br>Clubs | Gain/<br>Loss<br>Clubs | New<br>Members | Charter<br>Members | Reinstate<br>Members | Transfer<br>Members | Total<br>Member<br>Added | Total<br>Members<br>Dropped | Gain/<br>Loss<br>Members |
|-----------|--------------|------------------|------------------------|----------------|--------------------|----------------------|---------------------|--------------------------|-----------------------------|--------------------------|
| 2014-2015 | 0            | -2               | -2                     | 189            | 12                 | 8                    | 7                   | 216                      | -214                        | 2                        |
| 2015-2016 | 0            | 0                | 0                      | 171            | 3                  | 6                    | 3                   | 183                      | -189                        | -6                       |
| 2016-2017 | 1            | 0                | 1                      | 150            | 23                 | 7                    | 11                  | 191                      | -163                        | 28                       |
| 2017-2018 | 1            | -1               | 0                      | 173            | 30                 | 1                    | 8                   | 212                      | -238                        | -26                      |
| 2018-2019 | 0            | -1               | -1                     | 99             | 2                  | 6                    | 12                  | 119                      | -176                        | -57                      |
| Average   | 0            | -1               | 0                      | 156            | 14                 | 6                    | 8                   | 184                      | -196                        | -12                      |